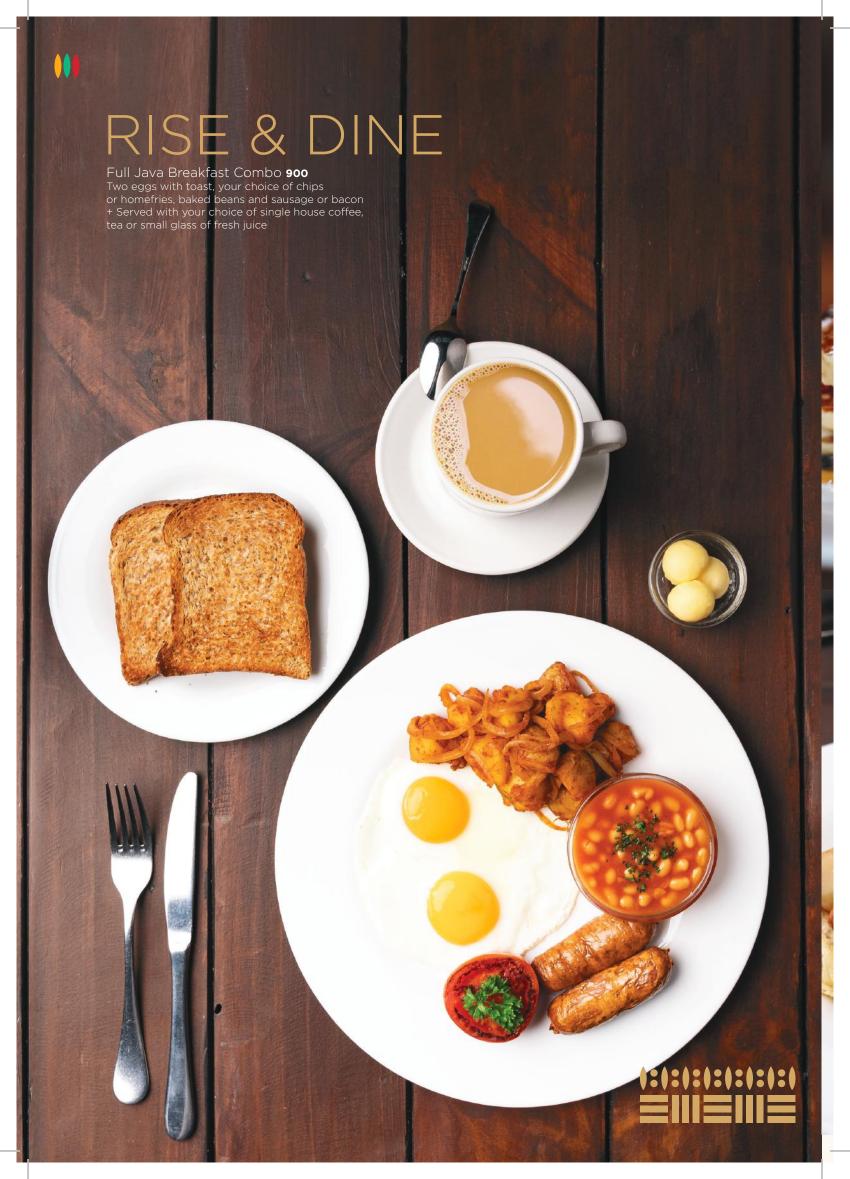

#### FILLING BREAKFAST PLATES

| Full Java Breakfast COMBO                                                            | 900 |
|--------------------------------------------------------------------------------------|-----|
| Served with your choice of single house coffee, tea or small glass of fresh juice    |     |
| Steak and eggs                                                                       | 990 |
| Grilled fillet steak with two eggs, your choice of chips or homefries, toast & salsa |     |