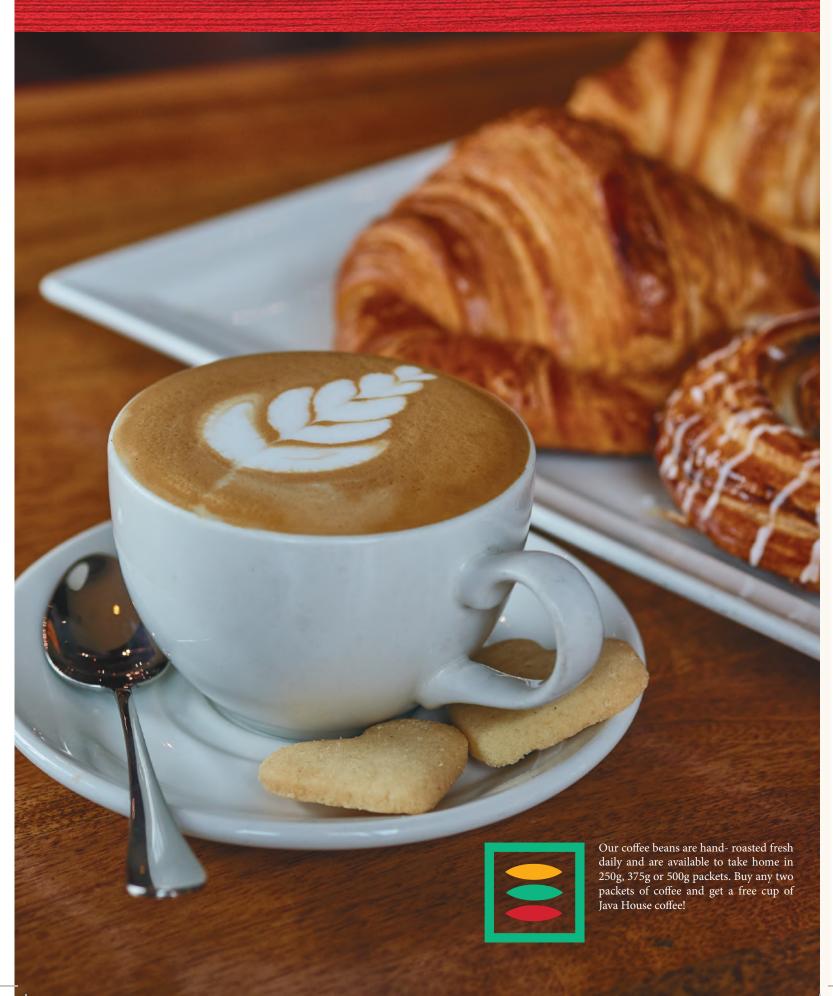

#### BARISTA CORNER

| COFFEE & ESPRESSO                               | Single | Double | Triple |
|-------------------------------------------------|--------|--------|--------|
| House Coffee®                                   | 220    | 260    | 280    |
| Espresso                                        | 200    | 240    | 280    |
| Macchiato                                       | 220    | 260    | 290    |
| Americano                                       | 200    | 250    | 310    |
| Cappuccino (Also available in cinnamon flavor)  | 260    | 310    | 380    |
| Caffe Latte (Also available in cinnamon flavor) | 280    | 330    | 380    |
| Mocha                                           | 310    | 360    | 410    |
| Peppermint Mocha                                | 310    | 360    | 410    |
| Malindi Macchiato                               | 310    | 370    | 410    |
| Caramel Macchiato                               | 310    | 370    | 410    |
| Vanilla Latte                                   | 320    | 360    | 410    |
| Add Almond Milk or Soy Milk                     | 100    |        |        |
| Add shot of espresso                            | 120    |        |        |
| Add a shot of flavored syrup                    | 120    |        |        |
| (Vanilla, caramel, hazelnut, mint & cinnamon)   |        |        |        |

#### Java Signature Items

Prices Include 16% VAT and 2% Catering Levy

Take a piece of Java home with you (Ask your server for details)

SCAN ME TO SHARE

YOUR EXPERIENCE

**JAVA** HOUSE