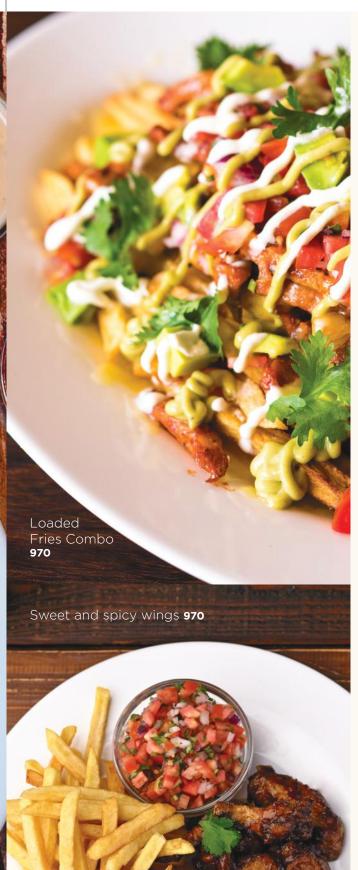

#### **CHICKEN WINGS**

Our chicken wings are served with chips and a side of salsa

Sweet and spicy wings 5 Pieces 590 | 10 Pieces 970 Signature Spicy or BBQ 5 Pieces 590 | 10 Pieces 970

520

970

**Loaded Fries**BBQ Chicken Crispy fries with melted cheese & BBQ chicken on top