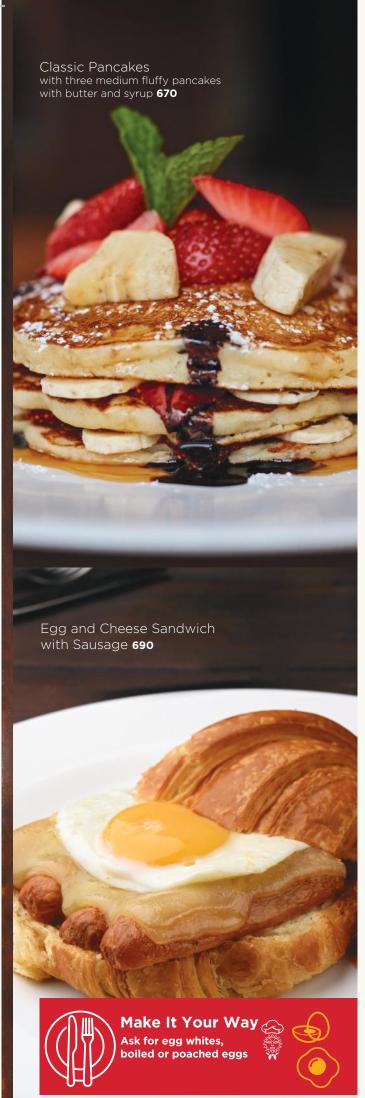

#### Pancakes

| Served with butter and syrup      |     |
|-----------------------------------|-----|
| Single fluffy homemade pancake    | 290 |
| Classic Pancakes                  | 670 |
| with three medium fluffy pancakes |     |
| Classic Pancakes COMBO            | 840 |

with three medium fluffy pancakes, served with your choice of bacon or sausage, a small side of freshly cut fruit salad and your choice of single hot beverage or fresh juice.

#### **Breakfast Sandwiches**

Choice of croissant, white or wholemeal bread

| Egg & cheese                       | 540 |
|------------------------------------|-----|
| Egg & cheese with bacon or sausage | 690 |

## Breakfast Sandwich 0000 930

Choice of croissant, white or wholemeal bread

Egg and cheese sandwich with bacon or sausage served with your choice of chips or homefries and fruit salad
Served with your choice of single house coffee, tea or small glass of fresh juice