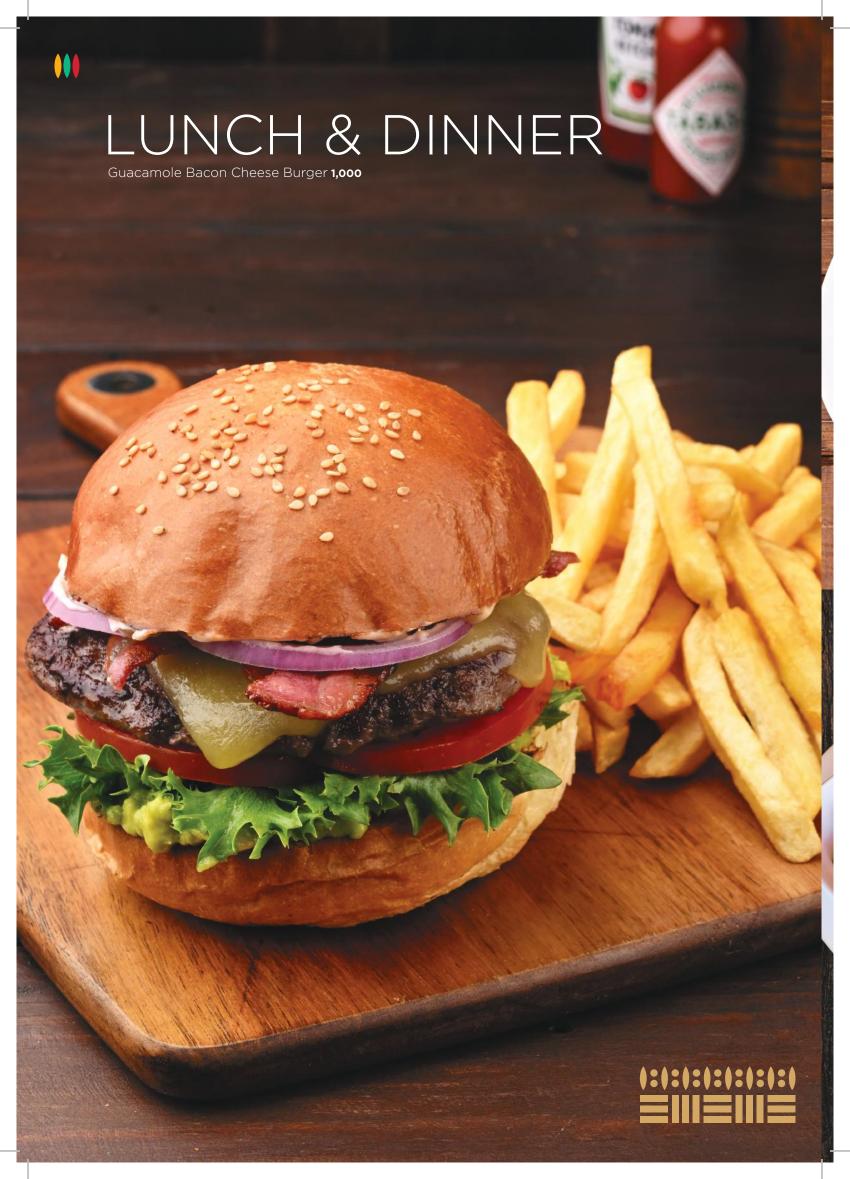

#### Beef

100% premium beef patty on our brioche bun served with your choice of steamed vegetables, garden salad, fruit salad, potato wedges or chips

| Beef Burger 🌼                                          | 880   |
|--------------------------------------------------------|-------|
| Cheese Burger                                          | 960   |
| Guacamole Bacon Cheese Burger                          | 1,000 |
| Ben's Burger 🐡 cheese, grilled onions & mushroom sauce | 1,020 |
| Bacon Cheese Burger                                    | 1,020 |
| Double-Double Burger double cheese, double beef        | 1,250 |
| Chicken                                                |       |