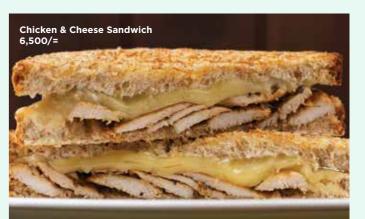

#### **Classic Sandwiches**

Croque Monsieur 6,500 BBQ Chicken Club 6,500 Tuna Sandwich 6,700 Avocado, Cheese & Tomato 🚭 🔻 5,500 Bacon, Lettuce & Tomato (BLT) 6,500 6,500 Chicken & Cheese ♥ ® Add steamed vegetables, garden salad, fruit salad or chips to any of the above sandwiches 2,500