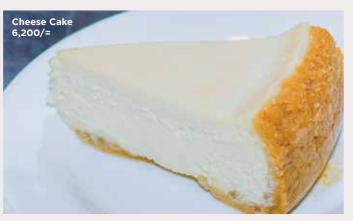

#### Cakes

| Black Forest Cake 👨                                | 4,500  |
|----------------------------------------------------|--------|
| Chocolate Fudge Cake 👨                             | 4,500  |
| Carrot Cake 👨                                      | 4,500  |
| Cheese Cake                                        | 6,200  |
| NEW Seasonal Special Cake (Please ask your server) | 4,500  |
| Whole Cakes Available! (Please ask your server)    | 45,000 |