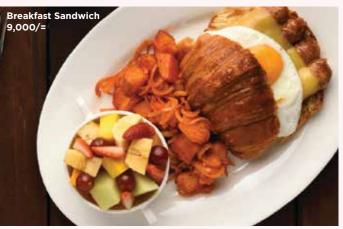

#### **Breakfast Sandwiches**

Choice of croissant, white or wholemeal bread Egg & cheese 5,000 Egg & cheese with bacon, ham or sausage 6,500

**Breakfast Sandwich** 

Choice of croissant, white or wholemeal bread Egg and cheese sandwich with bacon, ham or sausage served with your choice of chips or homefries and fruit salad