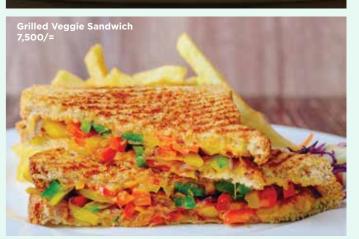

#### **Signature Sandwiches**

Grilled Veggie Sandwich with red pepper spread V 7,500 Grilled Chicken & Sundried Tomato \* % 9,000 Chicken Bacon Club 9,000 Tuna Melt Sandwich 9,000