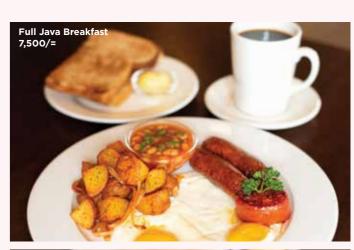

#### **Hearty Breakfast Plates**

Full Java Breakfast ® 7,500 Two eggs with toast, your choice of chips or homefries, baked beans & your choice of bacon ham or sausage

+ Served with your choice of single 9,000 house coffee, tea or small glass of fresh juice COMBO