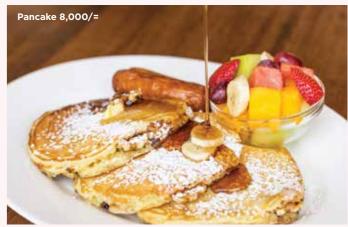

#### Pancakes

Classic | Choc Chip 5.000 Two large, fluffy homemade pancakes served with butter & syrup Pancake Combo (Classic | Choc Chip) 8.000 Three medium pancakes served with your choice of bacon, ham or sausage and a small side of freshly-cut fruit salad