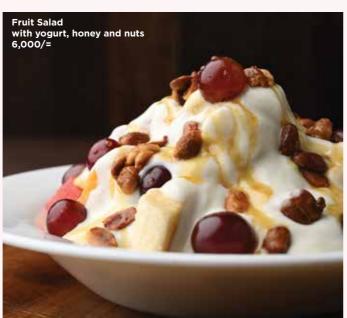

#### **Health Kick**

| Fruit Salad V                                           | 5,000 |
|---------------------------------------------------------|-------|
| Fruit Salad with yogurt, honey and nuts (YHN) ♥ \ 🐧 👨   | 6,000 |
| Hot Oatmeal Porridge ♥ / %                              | 6,000 |
| with almonds, raisins & brown sugar                     |       |
| Homemade Granola ♥ 🍪 💊                                  | 6,500 |
| with milk or yogurt and choice of honey or strawberries |       |