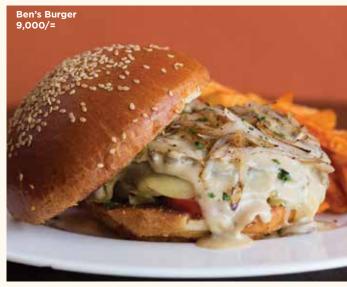

# Burgers & Tex-mex

100% premium beef patty on brioche bun served with your choice of steamed vegetables, garden salad, fruit salad, potato wedges or chips

| Beef Burger 👨                                          | 8,000  |
|--------------------------------------------------------|--------|
| Cheese Burger                                          | 8,500  |
| Ben's Burger 🚭 cheese, grilled onions & mushroom sauce | 9,000  |
| Bacon Cheese Burger                                    | 9,000  |
| Guacamole Bacon Cheese Burger                          | 9,000  |
| Double-Double Burger                                   | 10,000 |
| double cheese, double beef                             |        |