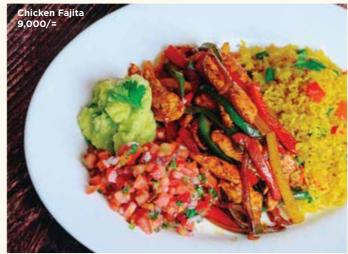

#### Fajita Platters

Grilled vegetables or chicken served with rice, mexican refried beans, accompanied by salsa, guacamole & 3 tortillas

| Grilled Veggie Fajitas <b>√</b> | 7,000 |
|---------------------------------|-------|
| Grilled Chicken Fajitas         | 9,000 |
| Grilled Beef Fajitas            | 9,000 |