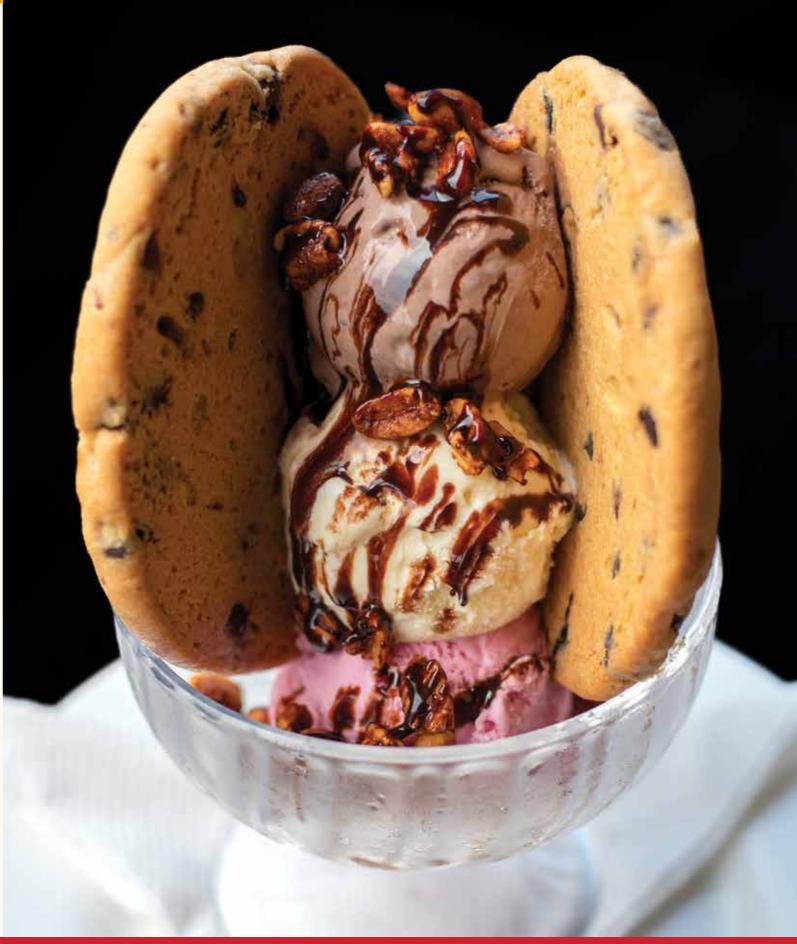

#### **Sundaes & Dessert Plates**

Our rich handcrafted sundaes are made using our own gourmet ice cream and the finest toppings

| Hot Fudge Sundae %           | 4,500 |
|------------------------------|-------|
| Banana Split %               | 5,000 |
| Chocolate Chip Cookie Sundae | 6,000 |
| Brownie Fudge Sundae %       | 6,000 |