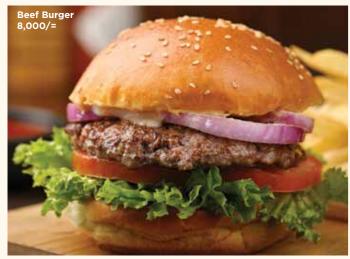

# Burgers & Tex-mex

100% premium beef patty on brioche bun served with your choice of steamed vegetables, garden salad, fruit salad, potato wedges or chips

| Beef Burger 👨                                          | 8,000  |
|--------------------------------------------------------|--------|
| Cheese Burger                                          | 8,500  |
| Ben's Burger 🚭 cheese, grilled onions & mushroom sauce | 9,000  |
| Bacon Cheese Burger                                    | 9,000  |
| Guacamole Bacon Cheese Burger                          | 9,000  |
| Double-Double Burger                                   | 10,000 |
| double cheese, double beef                             |        |