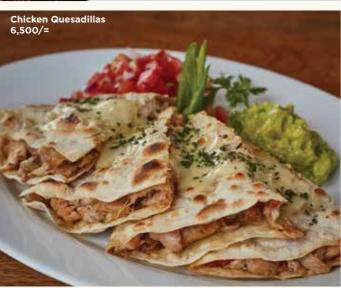

#### Quesadillas

Two tortillas layered with cheese and your choice of filling.

Served with guacamole and salsa

| Cheese Quesadilla ✓ | 6,000 |
|---------------------|-------|
| Beef Quesadilla     | 6,500 |
| Chicken Quesadilla  | 6,500 |