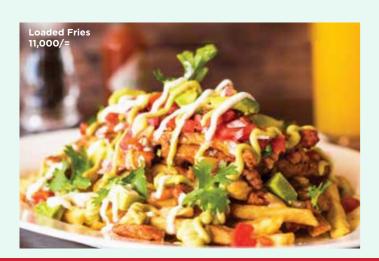

Chips spiced or regular Y @ 3,700 Chips Masala Y 4,500 Mushroom Chips Y 5,000 Chips & Sausage 6,000

11,000 **Loaded Fries** 

Choice of brown bread or white bread