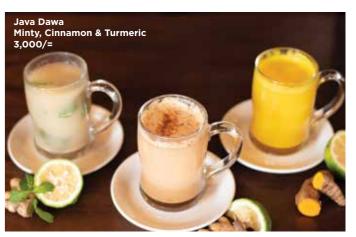

#### **Tea & Chocolate**

|                               | Single      | Double  | Triple |
|-------------------------------|-------------|---------|--------|
| Regular / Masala Tea          | 2,300       | 2,600   | 2,800  |
| Green / Herbal Tea            | 2,300       | 2,600   | 2,800  |
| Malindi Chai Latte            | 3,100       | 3,400   | 3,800  |
| Hot Chocolate                 | 3,000       | 3,300   | 3,600  |
| Tea Pot                       |             |         | 3,200  |
| Green Tea Pot                 |             |         | 3,200  |
| Java Dawa 🔻 🕸 👨               |             |         | 3,000  |
| Hot lemon & ginger with honey |             |         |        |
| Flavoured Dawas Minty   Cir   | nnamon   Tu | ırmeric | 3.000  |